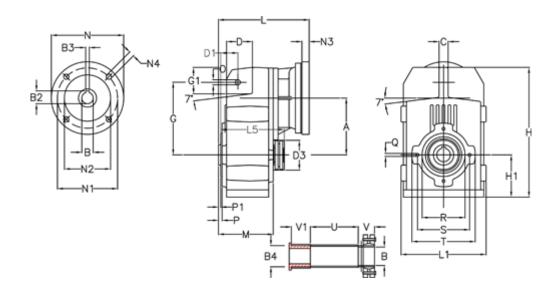

## **Measures**

| A = 150.50 | D1 = 54.0  | I5 = 180.0 | P1                                   | = 3.5    | V =  |
|------------|------------|------------|--------------------------------------|----------|------|
| B = 40     | d3 = 90    | M = 125.0  | Q                                    | = M10x17 | V1 = |
| B1 = 11    | G = 170    | N = 140    | R                                    | = 110    |      |
| B2 = 12.8  | G1 = 84.0  | N1 = 115   | S                                    | = 130    |      |
| B3 = 4     | H = 326.0  | N2 = 95    | Т                                    | = 150    |      |
| B4 = 40    | H1 = 102.0 | N4 = M8x19 | Tightening torque Nm adapter bushing | g = 6.0  |      |
| C = 20     | L = 225.5  | O = 13     | Tightening torque Nm shrink disc     | = 8.0    |      |
| D = 68.0   | L1 = 210   | P = 6.5    | U                                    | = 95.5   |      |